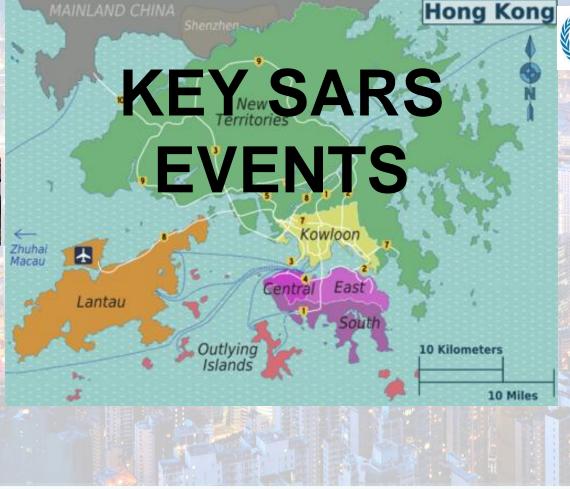

# **SARS 2003**

A Brief Regional Case Study

Peter R. Morgan, Assistant Commissioner, Hong Kong Police

PoW Hospital Close 19 March 2003

Schools Close 27 March 2003

Amoy Gardens 30-31 March 2003

Home Confinement 2 April 2003

12 Deaths in 1 Day 20 April 2003

WHO worldwide alert 12 March 2003

Prince of Wales H. 10 March 2003

Metropole Hotel 22 February 2003

WHO lifts travel alert 23 May 2003

No new SARS cases 24 May 2003

World Health

HK removed from WHO list 23 June 2003

ASEAN Regional Forum (ARF) Bio-Preparedness Workshop Manila, Philippines, 26-28 August 2014