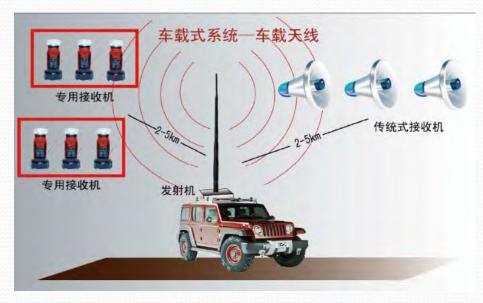

### Emergency broadcast communication system network

•The system can also be carried by vehicle or bagpack.