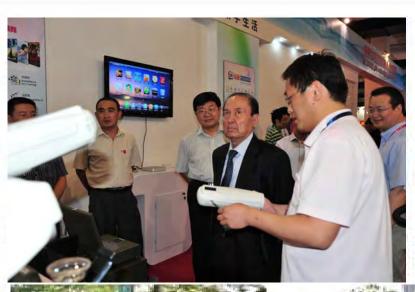

# Tv News report

Projects of emergency broadcast system has been promoted in Xinjiang and Hunan etc.

# 应急广播系统应用领域

It solved the last key problem in disaster prevention warning with the lowest cost, the most reliable technology and the fast way to promote.