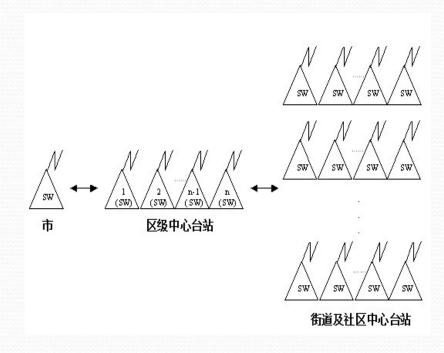

# Emergency broadcast communication system

updated community management

release warning info before disaster

management and rescue during disaster

resettlement and maintaining

The system has been used by Beijing Civil Affairs Bureau for 5 Districts in Beijing.

Emergency broadcast communication system covered all Beijing

researched for
many years on the
establishment and
development of
emergency broadcast
communication
system