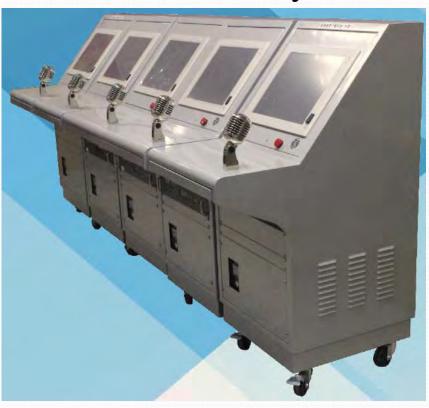

# Emergency broadcast communication system

updated community management

release warning info before disaster

management and rescue during disaster

resettlement and maintaining

The system has been used by Beijing Civil Affairs Bureau for 5 Districts in Beijing.