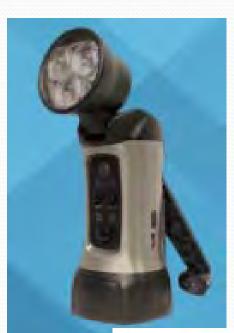

#### BJQ-SY65应急专用手摇发电机

#### 产品简介

- 主要用店: 为便模式、官负式应急供收设备、适用于各 种采用电池供电的通讯设备、慢携电脑、纹器仪要以及照明 灯具等。可供取对用机设备的连续供用或浮充工作, 亦可单 拉蕾印油克印, 尤其证用于在野外作业条件下。 电池电量不 是藏无根财的应及领电和克里。
- 功能特点
- 2、整机效果高、催机力量量、催机时间长 3、奴隶市区伍、市保证在各种环境和负载条件下使用。 4. 以压、以流保护性重稳定、安定性好。