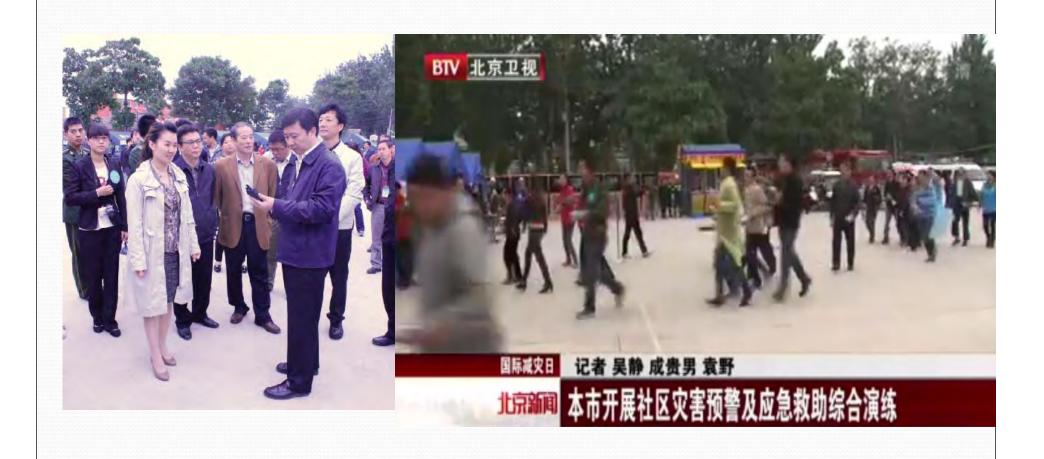

# Tv News report

Projects of emergency broadcast system has been promoted in Xinjiang and Hunan etc.