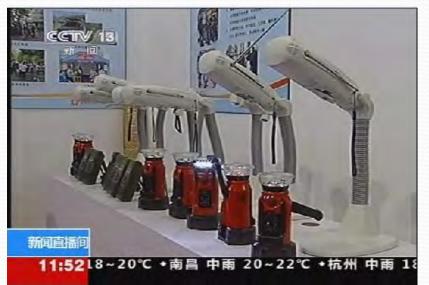

# Tv News report

Projects of emergency broadcast system has been promoted in Xinjiang and Hunan etc.