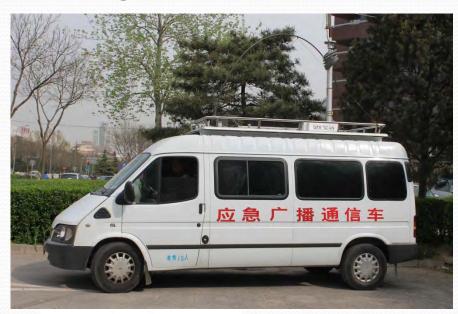

### Emergency broadcast communication system network

•The system can also be carried by vehicle or bagpack.