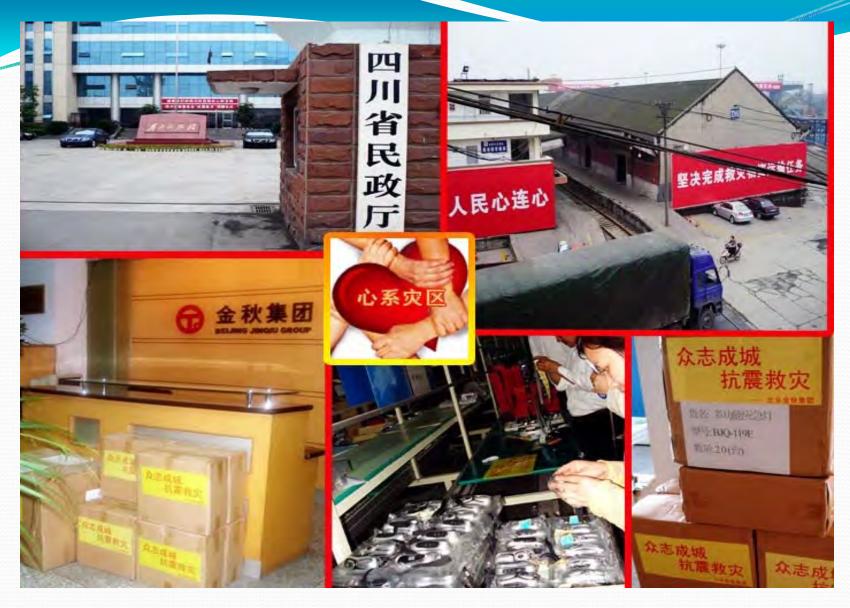

#### 救灾专用气垫床

教文专用气垫水由PU涂层布经查 领热区会别成、充、排气微频高频热 压合在床面上,床面与枕头两气室道 接成一体。气势疾而彻的热力的处均 市研合不得钢篷踢三个

emergency broadcast communication system

Provided 200 thousand emergency lights for Wenchuan erea in 2008

CCTV news reported that products arrival in Yaan Area