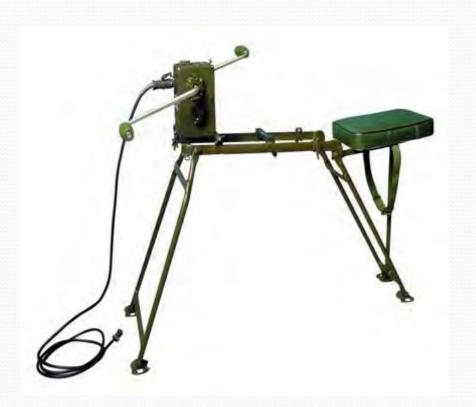

#### BJQ-C应急专用脚踏发电车

#### 功能特点

- 可導充供用。
- 具有电池电路联络 ■ 共有三级保护电路;
- 具有防输出线反接功能
- 人机工程设计科学、成本集。
- 脚踏白发电设计。可提供动力电池 ■ 专用智能充电电路,可对电池实行智能管
- 理、科学地过长电池使用非命;