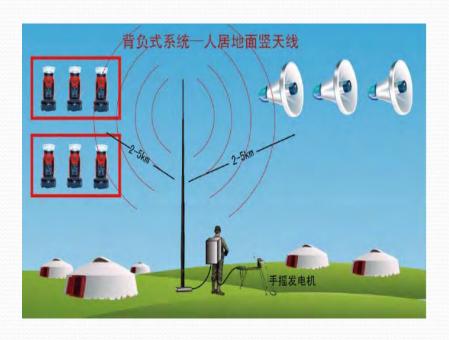

### Emergency broadcast communication system network

•The system can also be carried by vehicle or bagpack.