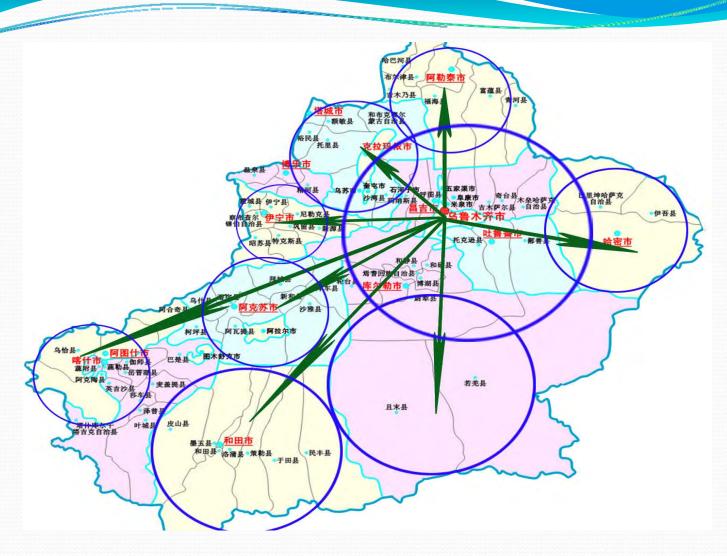

### The application states of emergency broadcast system

The emergency broadcast communication system has covered in six counties in Beijing, and in Inner-Mongolia