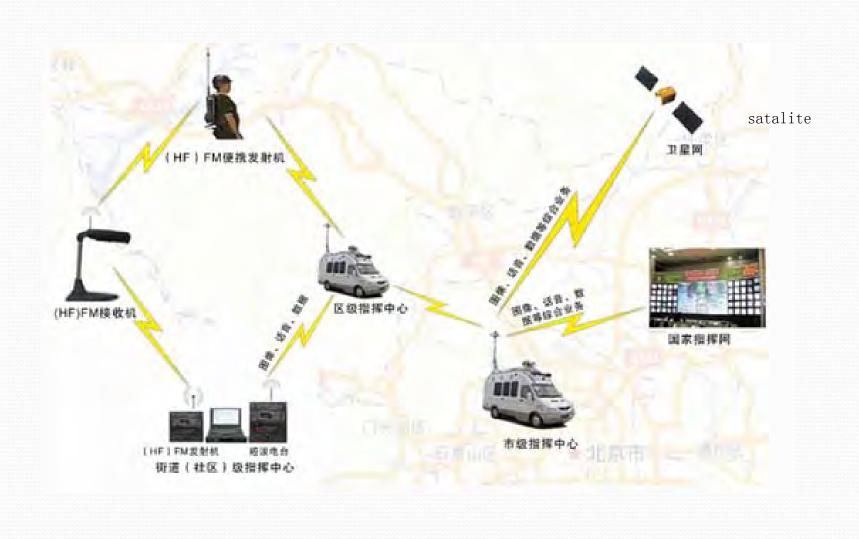

### Emergency broadcast communication system network

•The system can also be carried by vehicle or bagpack.

### Connect with the Satellite, internet, 3G net work

This system has a list of visually characteristics such as "organizational communication fast, release information timely, serve for target group accurately, outstanding emergency response capabilities, rich interface resources".