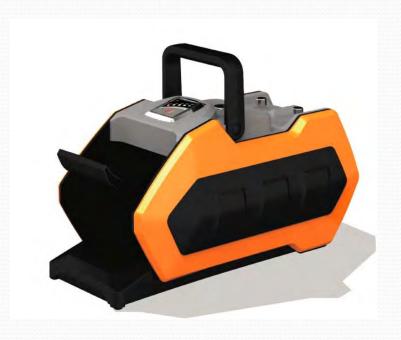

#### BJQ-SY65应急专用手摇发电机

#### 产品简介

- 主要用店: 为便模式、官负式应急供收设备、适用于各 种采用电池供电的通讯设备、慢携电脑、纹器仪要以及照明 灯具等。可供取对用机设备的连续供用或浮充工作, 亦可单 拉蕾印油克印, 尤其证用于在野外作业条件下。 电池电量不 是藏无根财的应及领电和克里。
- 功能特点
- 2、整机效果高、催机力量量、催机时间长 3、奴隶市区伍、市保证在各种环境和负载条件下使用。 4. 以压、以流保护性重稳定、安定性好。