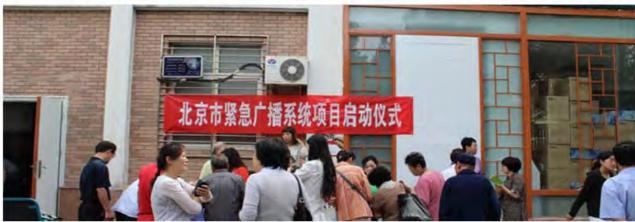

# Emergency broadcast communication system

updated community management

release warning info before disaster

management and rescue during disaster

resettlement and maintaining

The system has been used by Beijing Civil Affairs Bureau for 5 Districts in Beijing.

Emergency broadcast communication system covered all Beijing

researched for
many years on the
establishment and
development of
emergency broadcast
communication
system