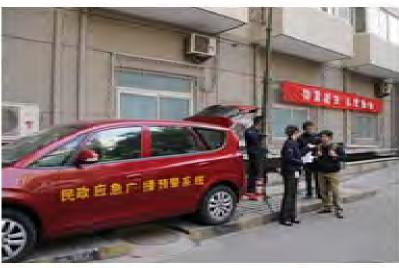

# Emergency broadcast communication system

updated community management

release warning info before disaster

management and rescue during disaster

resettlement and maintaining

The system has been used by Beijing Civil Affairs Bureau for 5 Districts in Beijing.

Emergency broadcast communication system covered all Beijing

researched for
many years on the
establishment and
development of
emergency broadcast
communication
system