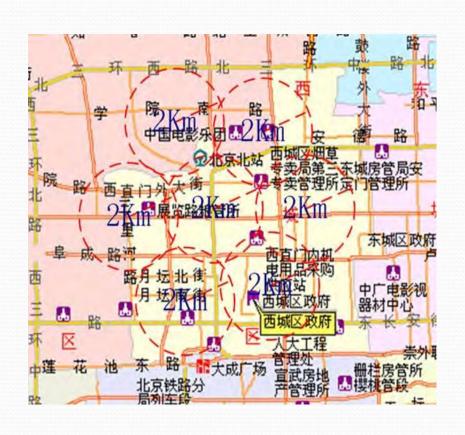

Emergency broadcast communication system covered all Beijing

researched for
many years on the
establishment and
development of
emergency broadcast
communication
system

### The application states of emergency broadcast system

The emergency broadcast communication system has covered in six counties in Beijing, and in Inner-Mongolia