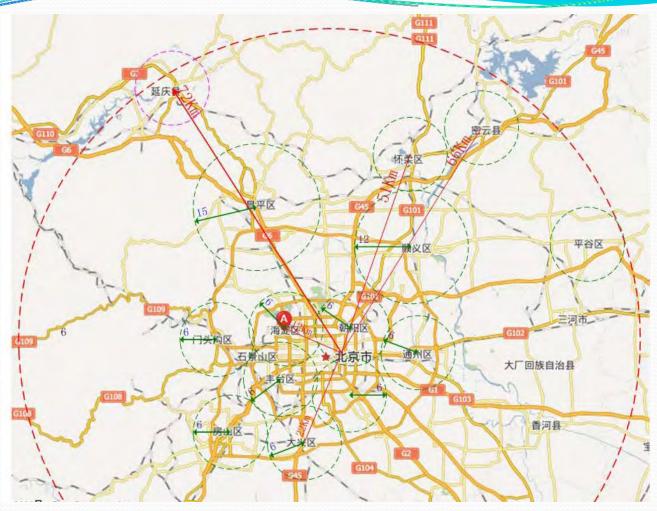

Emergency broadcast communication system covered all Beijing

researched for
many years on the
establishment and
development of
emergency broadcast
communication
system

### The application states of emergency broadcast system

The emergency broadcast communication system has covered in six counties in Beijing, and in Inner-Mongolia