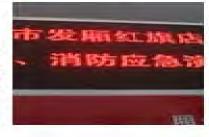

# Tv News report

Projects of emergency broadcast system has been promoted in Xinjiang and Hunan etc.