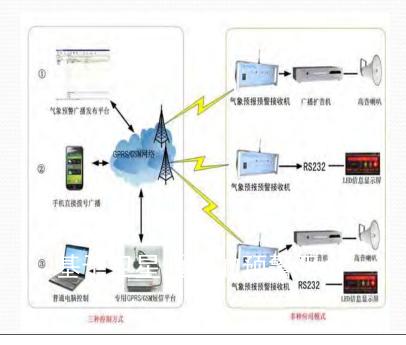

## Emergency broadcast communication system

# Emergency broadcast communication system

### Emergency broadcast communication system network

•The system can also be carried by vehicle or bagpack.

### Connect with the Satellite, internet, 3G net work

This system has a list of visually characteristics such as "organizational communication fast, release information timely, serve for target group accurately, outstanding emergency response capabilities, rich interface resources".