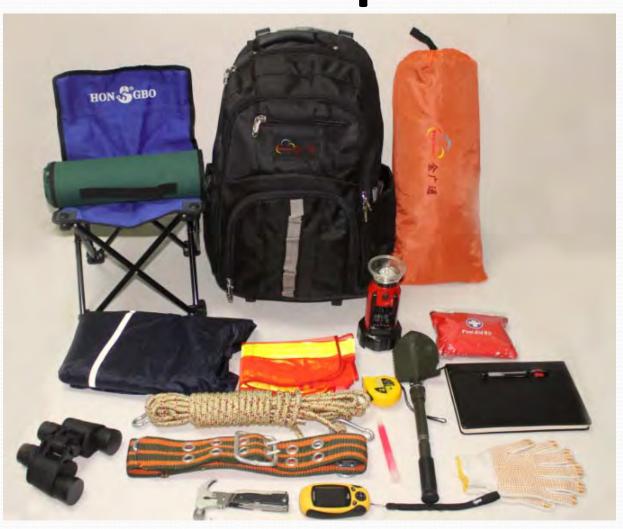

、以流保护性重稳定、安定性好。



### BJQ-888B型应急专用脚踩发电变频系统

应急专用脚额发电安频系统采用脚踝发电,可对外直流供电,亦可对电源管理器充电。电源 管理器可对外输出交、直流电为小型用电设备提供应急电源。





### BJQ-ZDC03救灾专用折叠床

ZDC03 ( 萨应克西天专用参表、初









#### 人、稳定实民生活和情绪的好帮子。 BJQ-ZP救灾专用帐篷

我父专用奉祀签为长方形灵城面直接建筑特式。一届山塘开门、另一端开三色管、聚体筑篷通过 技施技品,用三角性加强。由客体、但此及配件、仓三角性、拉绳)三部分组成。是体面判断色为 风通色、浓层颜色应可基布颜色一致或淡于基布颜色。 **数灾专用棉板罐为长方形双坡面直墙建铁样式。门上有一个三角形窗户,一端加上方开倒由口。** 

数次专用相称鲨由鲨体和棉内形、框架、地铺及配件(含三角桩、橡剪桩系、拉绳)五部分划 成、作报使用要求、不安装结内则可作单纯强使用、安装模内部后作器被强使用。





#### 救灾被服-多功能睡袋



- 1、样式及功能:数实专用多功能赚款由上收身。再只袖子和赚款下屉的部分组成 他大农两种功能。将上收身和两只袖子直接组成相大农。财闭上农身抽塞,直接上农身下便和师 袋下底上口,再等两只袖子看起装入缩针袋形成栅袋。 2、数灾专用多功能赚提分大号、小号和儿童能。
- 3、面料为天蓝浩拉长丝的水牛湾市、里料为浅天蓝块棉布、繁料为羊孔漆校中空棉蟹片。

#### 救灾专用气垫床

教文专用气垫水由PU涂层布经查 领热区会别成、充、排气微频高频热 压合在床面上,床面与枕头两气室道 接成一体。气势疾而彻的热力的处均 市研合不得钢篷踢三个











emergency broadcast communication system



























Provided 200 thousand emergency lights for Wenchuan erea in 2008







CCTV news reported that products arrival in Yaan Area

## Emergency broadcast communication system



# Emergency broadcast communication system









### Emergency broadcast communication system network



•The system can also be carried by vehicle or bagpack.





### Connect with the Satellite, internet, 3G net work









This system has a list of visually characteristics such as "organizational communication fast, release information timely, serve for target group accurately, outstanding emergency response capabilities, rich interface resources".





# Emergency broadcast communication system

updated community management



release warning info before disaster



management and rescue during