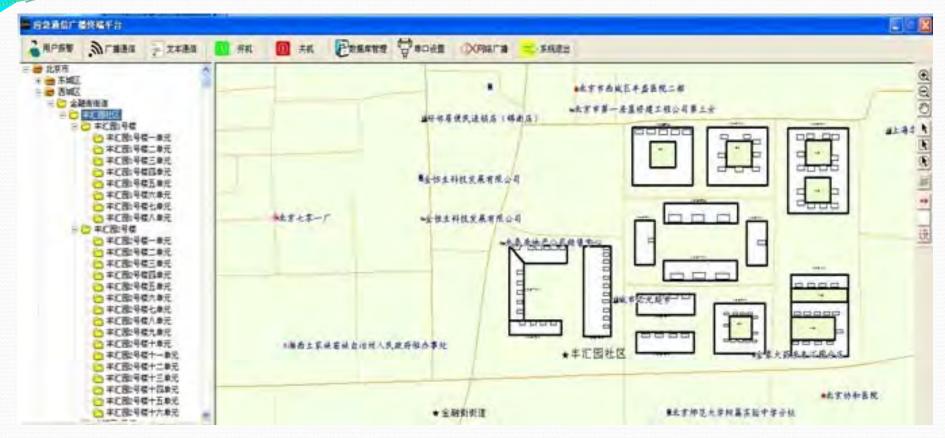

Emergency broadcast communication system covered all Beijing

researched for
many years on the
establishment and
development of
emergency broadcast
communication
system

### The application states of emergency broadcast system

The emergency broadcast communication system has covered in six counties in Beijing, and in Inner-Mongolia