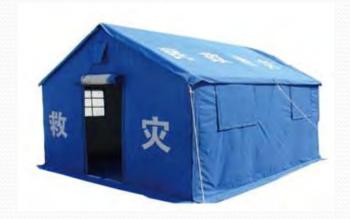

#### 人、稳定实民生活和情绪的好帮子。 BJQ-ZP救灾专用帐篷

我父专用奉祀签为长方形灵城面直接建筑特式。一届山塘开门、另一端开三色管、聚体筑篷通过 技施技品,用三角性加强。由客体、但此及配件、仓三角性、拉绳)三部分组成。是体面判断色为 风通色、浓层颜色应可基布颜色一致或淡于基布颜色。 **数灾专用棉板罐为长方形双坡面直墙建铁样式。门上有一个三角形窗户,一端加上方开倒由口。** 

数次专用相称鲨由鲨体和棉内形、框架、地铺及配件(含三角桩、橡剪桩系、拉绳)五部分划 成、作报使用要求、不安装结内则可作单纯强使用、安装模内部后作器被强使用。