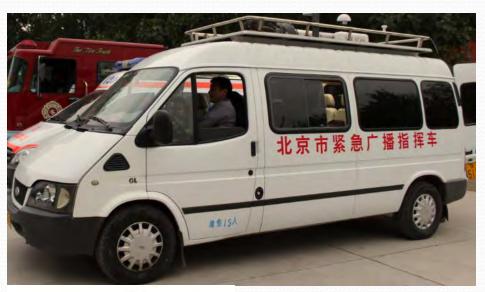

## Emergency broadcast communication system

# Emergency broadcast communication system

### Emergency broadcast communication system network

•The system can also be carried by vehicle or bagpack.