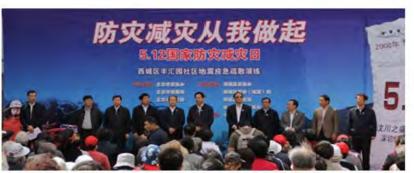

#### 救灾专用气垫床

教文专用气垫水由PU涂层布经查 领热区会别成、充、排气微频高频热 压合在床面上,床面与枕头两气室道 接成一体。气势疾而彻的热力的处均 市研合不得钢篷踢三个

emergency broadcast communication system

Provided 200 thousand emergency lights for Wenchuan erea in 2008

CCTV news reported that products arrival in Yaan Area