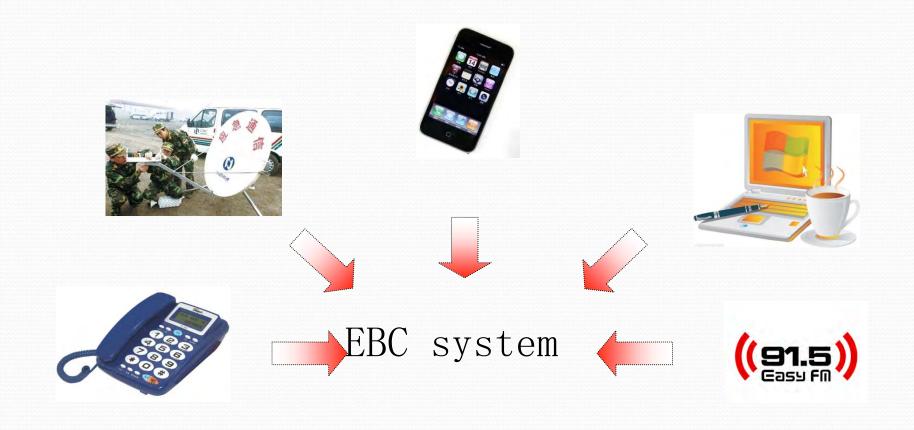

## Emergency broadcast communication system

# Emergency broadcast communication system

### Emergency broadcast communication system network

•The system can also be carried by vehicle or bagpack.

### Connect with the Satellite, internet, 3G net work

This system has a list of visually characteristics such as "organizational communication fast, release information timely, serve for target group accurately, outstanding emergency response capabilities, rich interface resources".