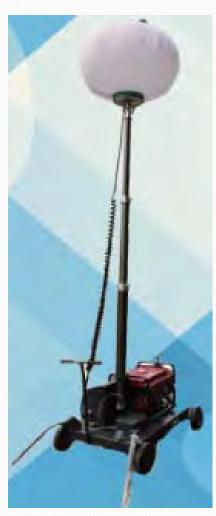

用。 4. 以压、以流保护性重稳定、安定性好。



### BJQ-888B型应急专用脚踩发电变频系统

应急专用脚额发电安频系统采用脚踝发电,可对外直流供电,亦可对电源管理器充电。电源 管理器可对外输出交、直流电为小型用电设备提供应急电源。





### BJQ-ZDC03救灾专用折叠床

ZDC03 ( 萨应克西天专用参表、初









#### 人、稳定实民生活和情绪的好帮子。 BJQ-ZP救灾专用帐篷

我父专用奉祀签为长方形灵城面直接建筑特式。一届山塘开门、另一端开三色管、聚体筑篷通过 技施技品,用三角性加强。由客体、但此及配件、仓三角性、拉绳)三部分组成。是体面判断色为 风通色、浓层颜色应可基布颜色一致或淡于基布颜色。 **数灾专用棉板罐为长方形双坡面直墙建铁样式。门上有一个三角形窗户,一端加上方开倒由口。** 

数次专用相称鲨由鲨体和棉内形、框架、地铺及配件(含三角桩、橡剪桩系、拉绳)五部分划 成、作报使用要求、不安装结内则可作单纯强使用、安装模内部后作器被强使用。





#### 救灾被服-多功能睡袋



- 1、样式及功能:数实专用多功能赚款由上收身。再只袖子和赚款下屉的部分组成 他大农两种功能。将上收身和两只袖子直接组成相大农。财闭上农身抽塞,直接上农身下便和师 袋下底上口,再等两只袖子看起装入缩针袋形成栅袋。 2、数灾专用多功能赚提分大号、小号和儿童能。
- 3、面料为天蓝浩拉长丝的水牛湾市、里料为浅天蓝块棉布、繁料为羊孔漆校中空棉蟹片。

#### 救灾专用气垫床

教文专用气垫水由PU涂层布经查 领热区会别成、充、排气微频高频热 压合在床面上,床面与枕头两气室道 接成一体。气势疾而彻的热力的处均 市研合不得钢篷踢三个











emergency broadcast communication system



























Provided 200 thousand emergency lights for Wenchuan erea in 2008







CCTV news reported that products arrival in Yaan Area

## Emergency broadcast communication system



# Emergency broadcast communication system









### Emergency broadcast communication system network



•The system can also be carried by vehicle or bagpack.





### Connect with the Satellite, internet, 3G net work









This system has a list of visually characteristics such as "organizational communication fast, release information timely, serve for target group accurately, outstanding emergency response capabilities, rich interface resources".





# Emergency broadcast communication system

updated community management



release warning info before disaster



management and rescu