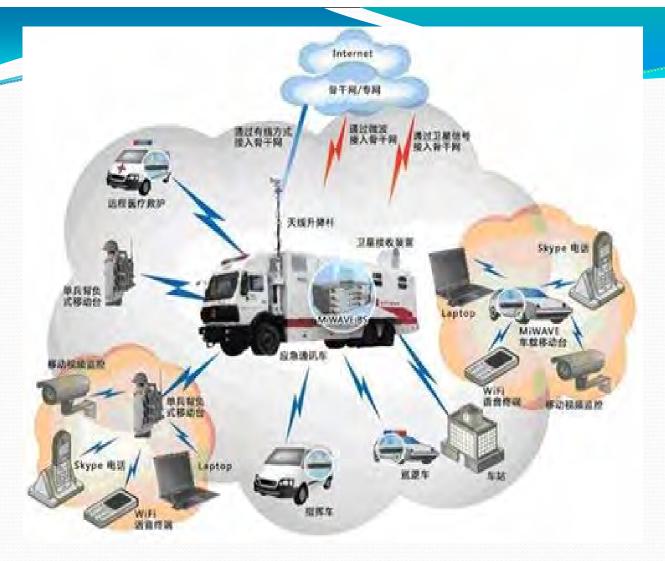

### Emergency broadcast communication system network

•The system can also be carried by vehicle or bagpack.

### Connect with the Satellite, internet, 3G net work

This system has a list of visually characteristics such as "organizational communication fast, release information timely, serve for target group accurately, outstanding emergency response capabilities, rich interface resources".