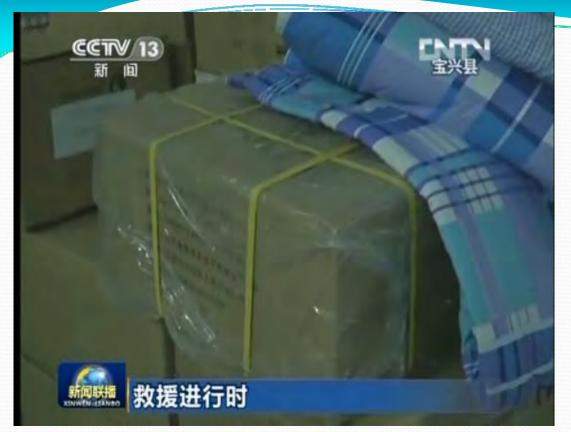

#### 救灾专用气垫床

教文专用气垫水由PU涂层布经查 领热区会别成、充、排气微频高频热 压合在床面上,床面与枕头两气室道 接成一体。气势疾而彻的热力的处均 市研合不得钢篷踢三个

emergency broadcast communication system

Provided 200 thousand emergency lights for Wenchuan erea in 2008

CCTV news reported that products arrival in Yaan Area