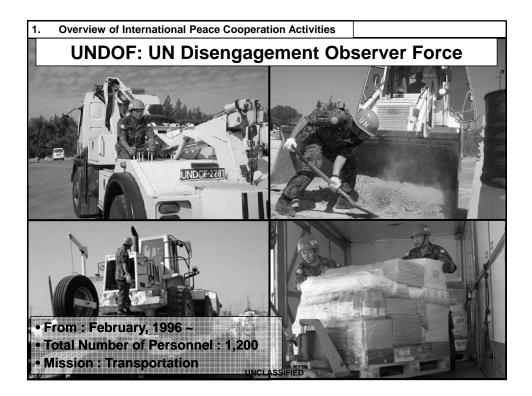

| 2. Japan's International Disaster Relief Operations |      |                                                                                                                                                       |
|-----------------------------------------------------|------|-------------------------------------------------------------------------------------------------------------------------------------------------------|
| SDF Readiness for International Disaster Relief Ops |      |                                                                                                                                                       |
| Major<br>Operational<br>Policy<br>(excerpt)         |      | - Area of activities is mainly within developing countries in the Asia-Pacific reg