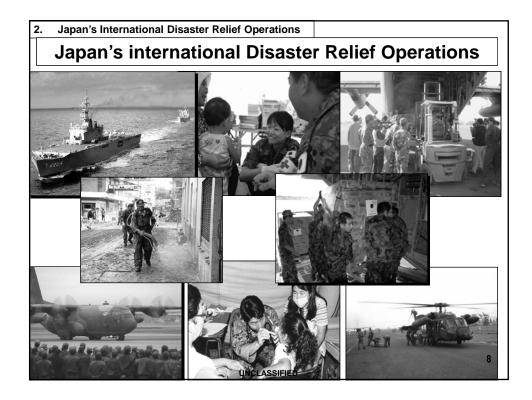

| 2. Japan's International Disaster Relief Operations |      |                                                                                                                                                       |
|-----------------------------------------------------|------|-------------------------------------------------------------------------------------------------------------------------------------------------------|
| SDF Readiness for International Disaster Relief Ops |      |                                                                                                                                                       |
| Major<br>Operational<br>Policy<br>(excerpt)         |      | - Area of activities is mainly within developing countries in the Asia-Pacific region.                                                                |
|                                                     |      | -The scale of the units to be deployed shall be<br>determined in every case on the basis of the<br>coordination with the Ministry of Foreign Affairs. |
|                                                     |      | - Advance party shall depart within few days after the order, main body shall subsequently begin to depart within several days.                       |
|                                                     |      | - Contingent should arrive in the disaster area within approximately a few weeks.                                                                     |
|                                                     |      | - Period of activities is fundamentally about several weeks after the arrival of the main body.                                                       |
| SSS                                                 | GSDF | Mainly consisting of one Logistic Support Regiment                                                                                                    |
| Units<br>Readiness                                  | MSDF | AOE and LST                                                                                                                                           |
| Re                                                  | ASDF | C-130Hs                                                                                                                                               |
|                                                     |      |                                                                                                                                                       |
| UNCLASSIFIED JOINT STAFF                            |      |                                                                                                                                                       |