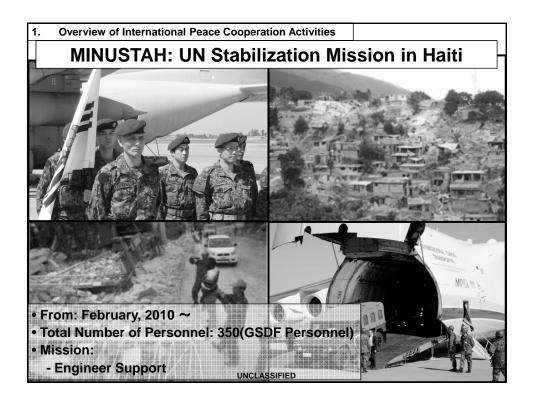

| 2. Japan's International Disaster Relief Operations |      |                                                                                                                                                       |
|-----------------------------------------------------|------|-------------------------------------------------------------------------------------------------------------------------------------------------------|
| SDF Readiness for International Disaster Relief Ops |      |                                                                                                                                                       |
| Major<br>Operational<br>Policy<br>(excerpt)         |      | - Area of activities is mainly within developing countries in the Asia-Pacific region.