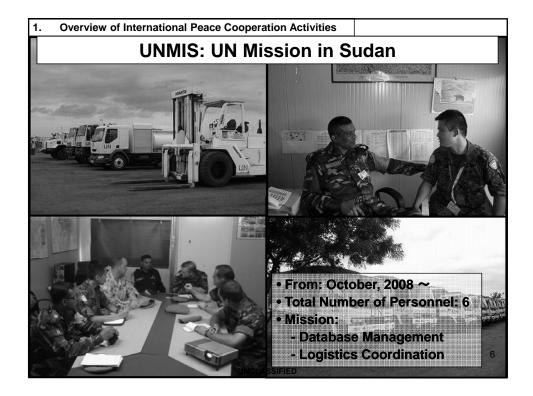

| 2. Japan's International Disaster Relief Operations |      |                                                                                                                                                       |
|-----------------------------------------------------|------|-------------------------------------------------------------------------------------------------------------------------------------------------------|
| SDF Readiness for International Disaster Relief Ops |      |                                                                                                                                                       |
| Major<br>Operational<br>Policy<br>(excerpt)         |      | - Area of activities is mainly within developing countries in the Asia-Pacific region.