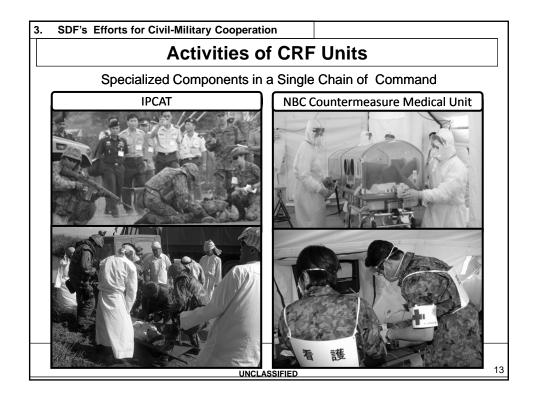

and LST                                                                                                                                           |
| Re                                                  | ASDF | C-130Hs                                                                                                                                               |
|                                                     |      |                                                                                                                                                       |
| UNCLASSIFIED JOINT STAFF                            |      |                                                                                                                                                       |