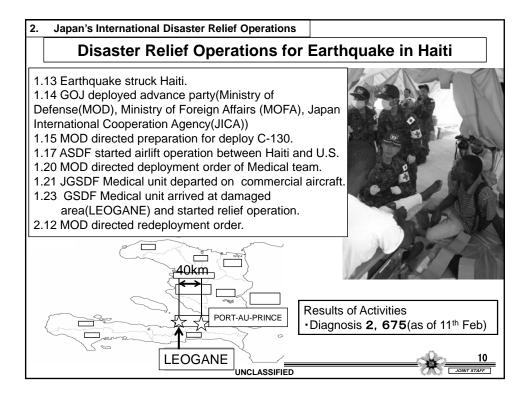

| 2. Japan's International Disaster Relief Operations |      |                                                                                                                                                       |
|-----------------------------------------------------|------|-------------------------------------------------------------------------------------------------------------------------------------------------------|
| SDF Readiness for International Disaster Relief Ops |      |                                                                                                                                                       |
| Major<br>Operational<br>Policy<br>(excerpt)         |      | - Area of activities is mainly within developing countries in the Asia-Pacific region.                                                                |
|                                                     |      | -The scale of the units to be deployed shall be<br>determined in every case on the basis of the<br>coordination with the Ministry of Foreign Affairs. |
|                                                     |      | - Advance party shall depart within few days after the order, main body shall subsequently begin to depart within several days.                       |
|                                                     |      | - Contingent should arrive in the disaster area within approximately a few weeks.                                                                     |
|                                                     |      | - Period of activities is fundamentally about several weeks after the arrival of the main body.                                                       |
| SSS                                                 | GSDF | Mainly consisting of one Logistic Support Regiment                                                                                                    |
| Units<br>Readiness                                  | MSDF | AOE and LST                                                                                                                                           |
| Re                                                  | ASDF | C-130Hs                                                                                                                                               |
|                                                     |      |                                                                                                                                                       |
| UNCLASSIFIED JOINT STAFF                            |      |                                                                                                                                                       |