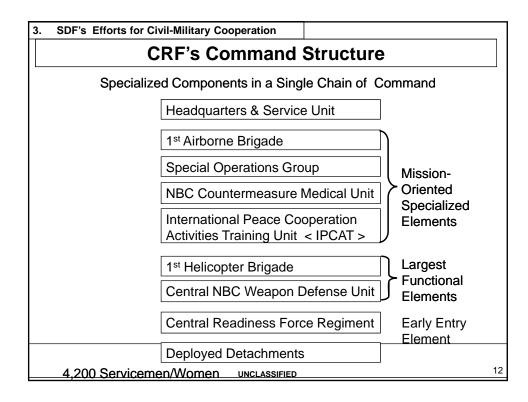

E and LST                                                                                                                                           |
| Re                                                  | ASDF | C-130Hs                                                                                                                                               |
|                                                     |      |                                                                                                                                                       |
| UNCLASSIFIED JOINT STAFF                            |      |                                                                                                                                                       |