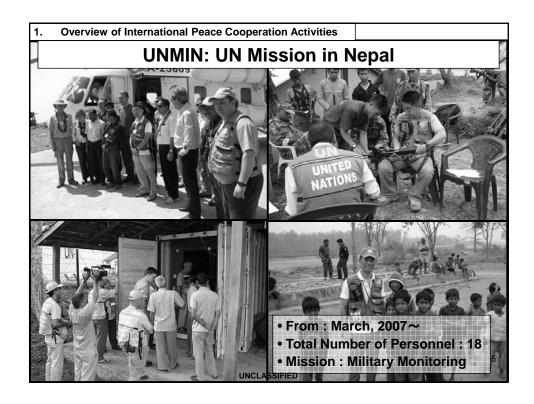

| 2. Japan's International Disaster Relief Operations |      |                                                                                                                                                       |
|-----------------------------------------------------|------|-------------------------------------------------------------------------------------------------------------------------------------------------------|
| SDF Readiness for International Disaster Relief Ops |      |                                                                                                                                                       |
| Major<br>Operational<br>Policy<br>(excerpt)         |      | - Area of activities is mainly within developing countries in the Asia-Pacific regio