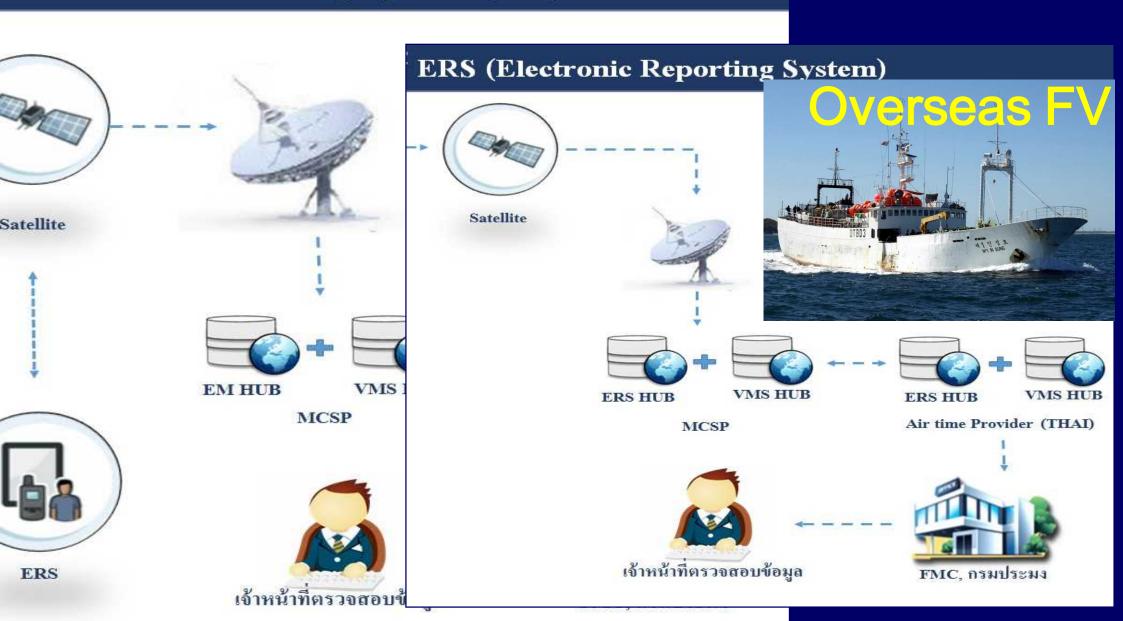

#### Actions & progress:Fleet management

ศูนย์บัญชาการแก้ไขปัญหา การกำการประบงผิดกฎหมาย Command Center for Combating Megal Fishing

**Electronic Monitoring System (EM)** 