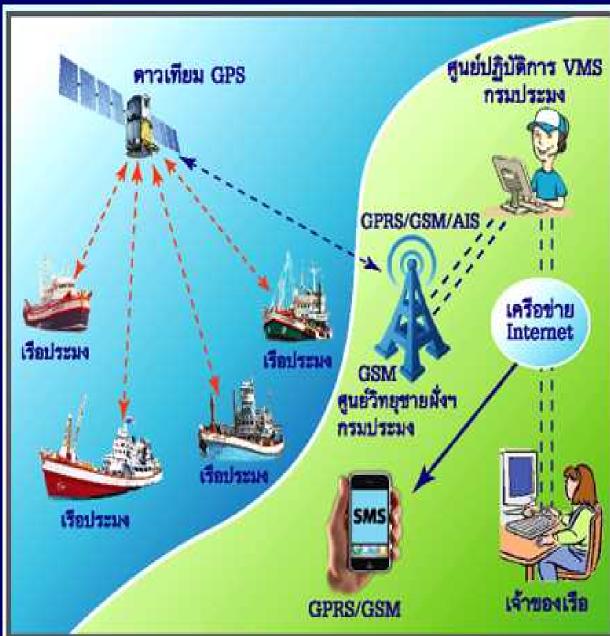

#### Actions & progress:Fleet management

ศูนย์บัญชาการแก้ไขปัญหา การกำการประบงผิดกฎหมาย Command Center for Combating Megal Fishing

**Electronic Monitoring System (EM)** 