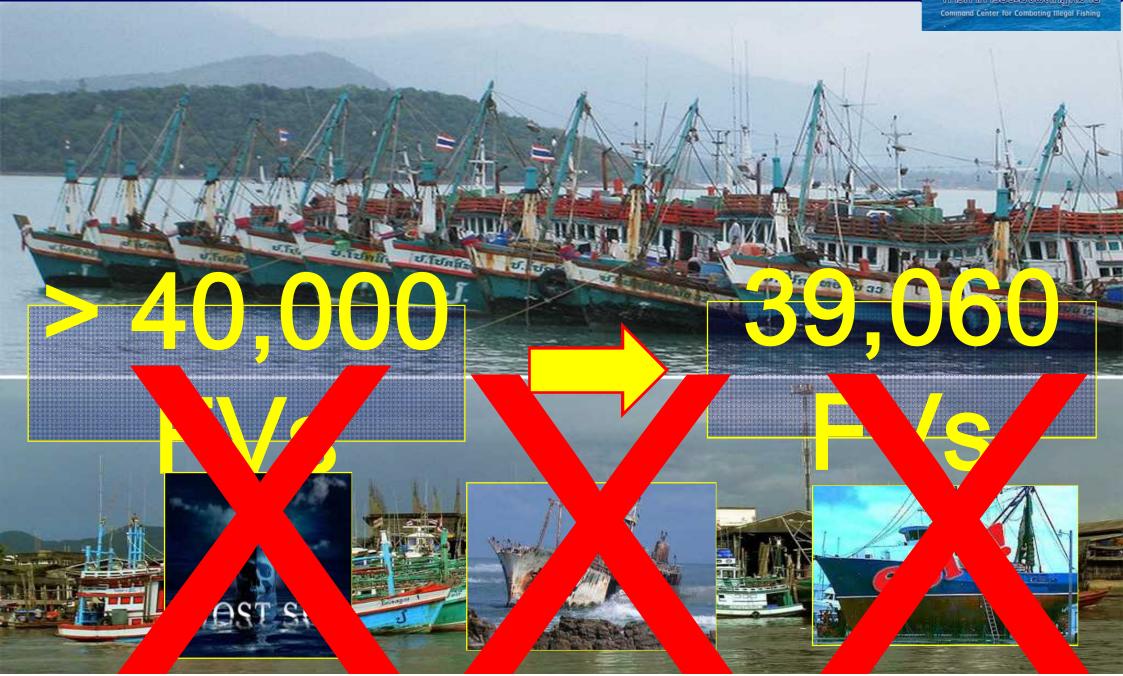

#### Actions & progress:Fleet management

ศูนย์บัญชาการแก้ไขปัญหา การกำการประบงผิดกฎหมาย Command Center for Combating Megal Fishing

**Electronic Monitoring System (EM)** 