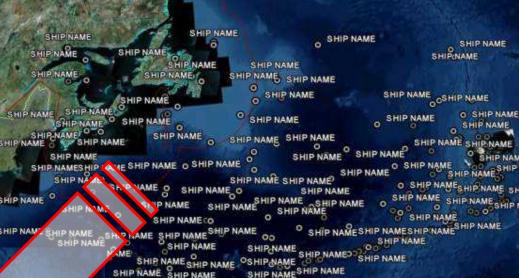

### **UNKNOWN INTENT**

(Positional Ambiguity) North Atlantic 10000 - 12000 positions 850 - 1200 ships Remove what can be explained – analyze the remainder

SHIP NAME

## The key to MDA is detecting, then determining & confirming intent

SHIP NAME

SHIP NAME

SHID NAM