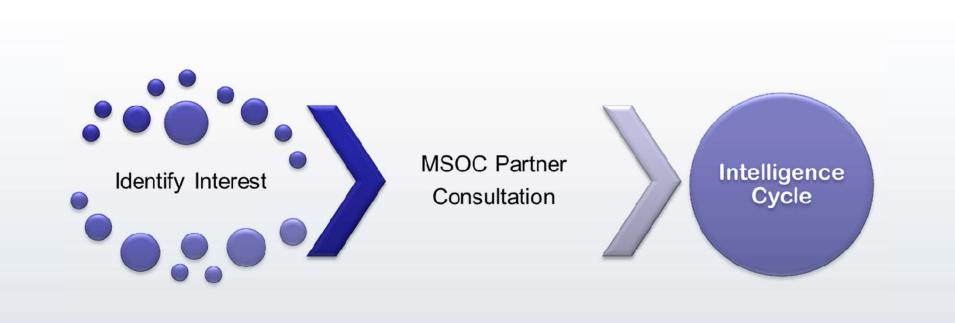

## **Maritime Interest Management Process**

- Scrutiny of RMP
- Partner Interest
- External Interest
- Surveillance

- Define Interest, Requirements, Participants & Tasks
- Determine Communications & Reporting Strategy
- Interests are processed in accordance with direction of lead(s) partner(s)