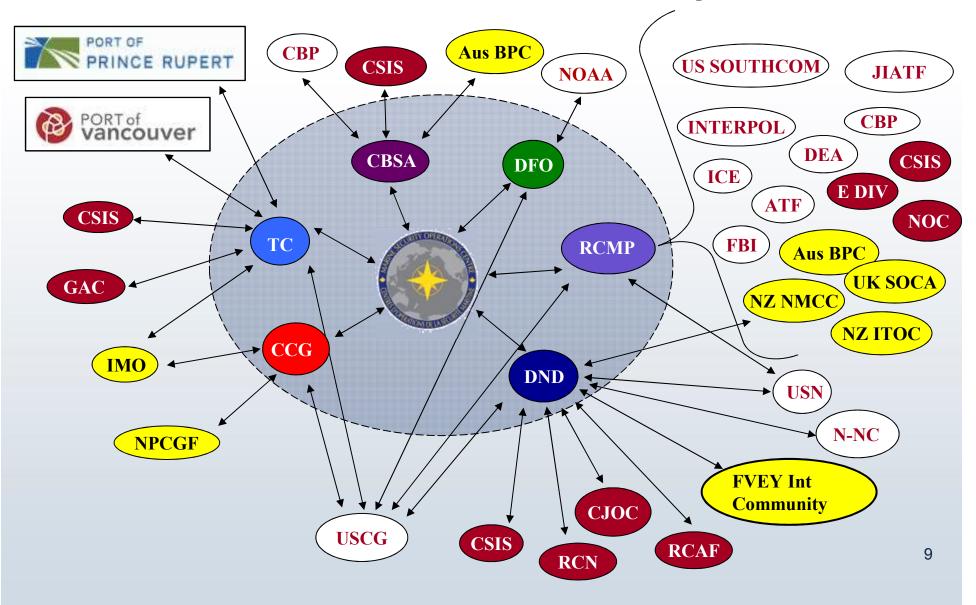

# **Information Sharing**

Mandate & Authority to collect & share information

DND Sovereignty National Defence **RCMP** Law Enforcement & National Security Mandate Integrated Border/Customs Services **CBSA** Advanced passenger / crew information CBSA ASFO Passenger/Crew/Goods information on arrival Marine Security Policy, Act and Regulations CANADA Regulatory Enforcement / SOLAS requirements TC Port State Control / Vessels Entering Canada Enforce Fisheries, Oceans, & Species at Risk Acts DFO Marine/inland science, hydrography & fishing Oceans Act-Safety of Navigation CCG Canada Shipping Act-Surveillance and Response

## **Domestic & International Relationships**