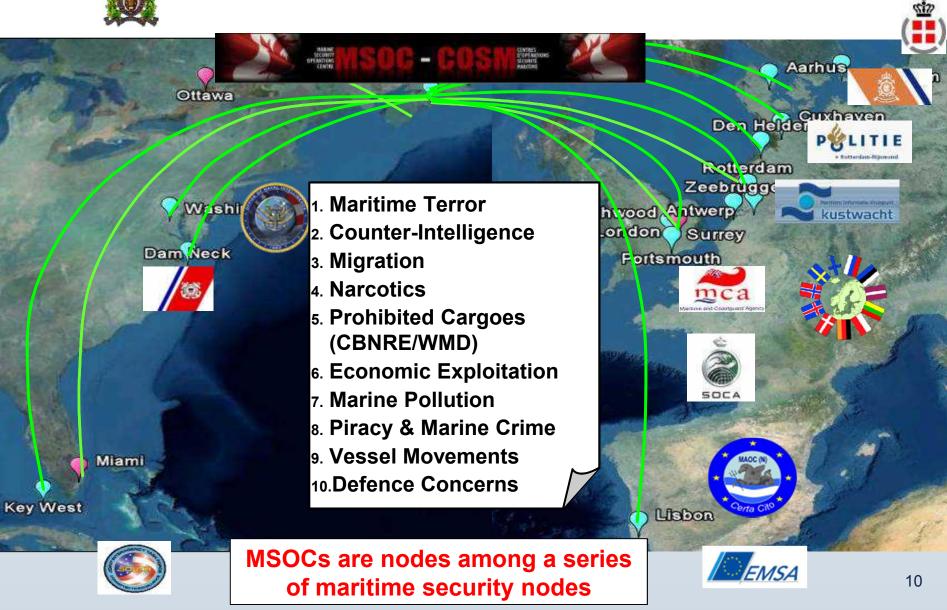

ations & Reporting Strategy
- Interests are processed in accordance with direction of lead(s) partner(s)



Resources

# **Information Sharing**

Mandate & Authority to collect & share information

DND Sovereignty National Defence **RCMP** Law Enforcement & National Security Mandate Integrated Border/Customs Services **CBSA** Advanced passenger / crew information CBSA ASFO Passenger/Crew/Goods information on arrival Marine Security Policy, Act and Regulations CANADA Regulatory Enforcement / SOLAS requirements TC Port State Control / Vessels Entering Canada Enforce Fisheries, Oceans, & Species at Risk Acts DFO Marine/inland science, hydrography & fishing Oceans Act-Safety of Navigation CCG Canada Shipping Act-Surveillance and Response



## **Domestic & International Relationships**











## Value of MSOCs

- In any given month the coastal and Great Lakes MSOCs:
  - identify more than 90 Maritime Interests Cases
  - routinely share information and foster collaboration
  - monitor approximately 30,000 vessels;
  - screen more than 700 vessels entering Canadian waters;
  - respond to some 30 formal Requests for Information from other partners; and
  - produce approximately 25 intelligence reports
- MSOCs work closely with US and other International partners (e.g. USCG) to identify potential threats and enhance MDA to support coordinated international response activities.



# CAF - Canadian Joint Operation Command

#### **Mission**

• Plan, coordinate, and conduct routine and contingency domestic surveillance and control operations within the Canadian domestic area of res