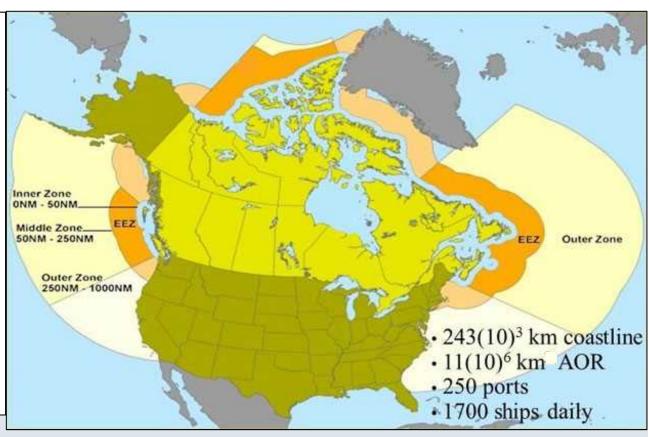

# Canada's Maritime Domaine Awareness Challenge



# **Canada's Challenge**

#### Maritime Domain Awareness

the effective understanding of anything associated with the maritime domain that could impact the security, safety, economy, or environment of Canada. This includes the effective understanding of maritime-related activities, infrastructure, people, cargo, vessels, or other conveyances on, under, related to, adjacent to, or bordering a sea, ocean, or
other navigable waterway.

» Complex!



» From remote far north to densely populated Great Lakes Seaway



## The MDA Challenge

- 99% of IMO vessels are compliant and trackable via AIS & LRIT
- The actual MDA challenge stems from dark targets

## Dark Targets:

- Non-compliant vessels
- Pleasure crafts
  - Small Yachts
  - Sail Boats
  - Power Boats
- Fishing boats





# The MDA Challenge

### **UNKNOWN INTENT**

(Positional Ambiguity) North Atlantic 10000 - 12000 positions 850 - 1200 ships Remove what can be explained – analyze the remainder



SHIP NAME

#### REPORT

Positional ambiguities Ships displaying unusual or economically unsound behaviour

#### REAC

Initiate Partner analysis - resolve ambiguities Warn if ambiguity persists

## The key to MDA is detecting, then determining & confirming intent

SHIP NAME

SHIP NAME