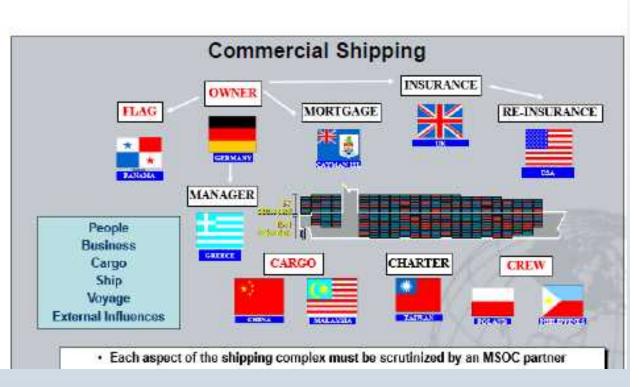

#### Maritime Domain Awareness

the effective understanding of anything associated with the maritime domain that could impact the security, safety, economy, or environment of Canada. This includes the effective understanding of maritime-related activities, infrastructure, people, cargo, vessels, or other conveyances on, under, related to, adjacent to, or bordering a sea, ocean, or
other navigable waterway.