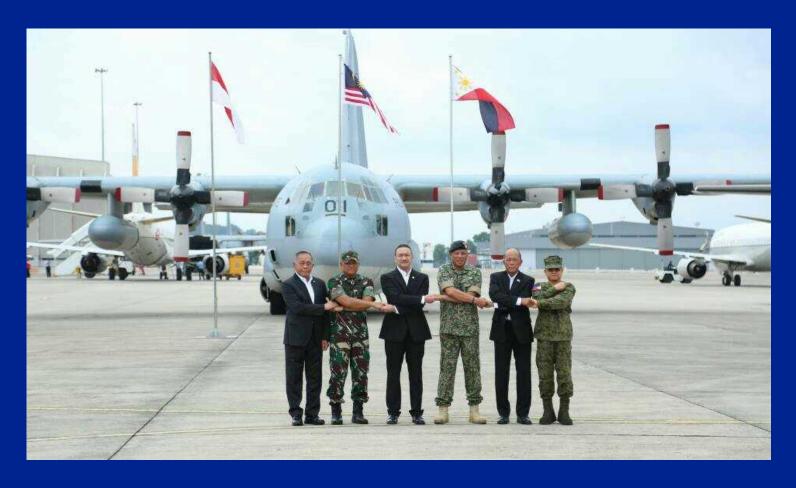

ARF WORKSHOP ON INTERNATIONAL COOPERATION ON MDA, TOKYO, 7-8 MARCH 2018

Trilateral Maritime Patrol Launching Ceremony, Tarakan, Indonesia, 19 June 2017

Trilateral Air Patrol Launching Ceremony, Subang, Malaysia, 12 October 2017