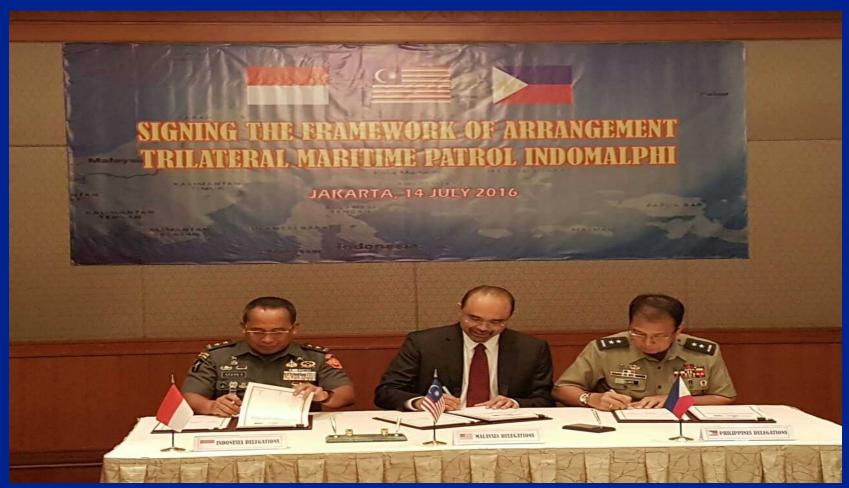

- Adoption of Framework TCA in Jakarta, Indonesia on 14 July 2016.
- The Framework TCA as a mechanism to operationalise immediate measures to address security issues in Sulu Sea and Sulawesi Sea and to facilitate further cooperation among the three countries.

Signing of the Framework TCA, Jakarta, 14 July 2016

- Trilateral Maritime Patrol
- Trilateral Air Patrol
- Maritime Command Centre
- Information and Intelligence Sharing
- Rendezvous at sea
- Joint Working Group Meeting on Trilateral Cooperative Arrangement
- Transit corridor for merchant vessel
- Deployment of liaison officer