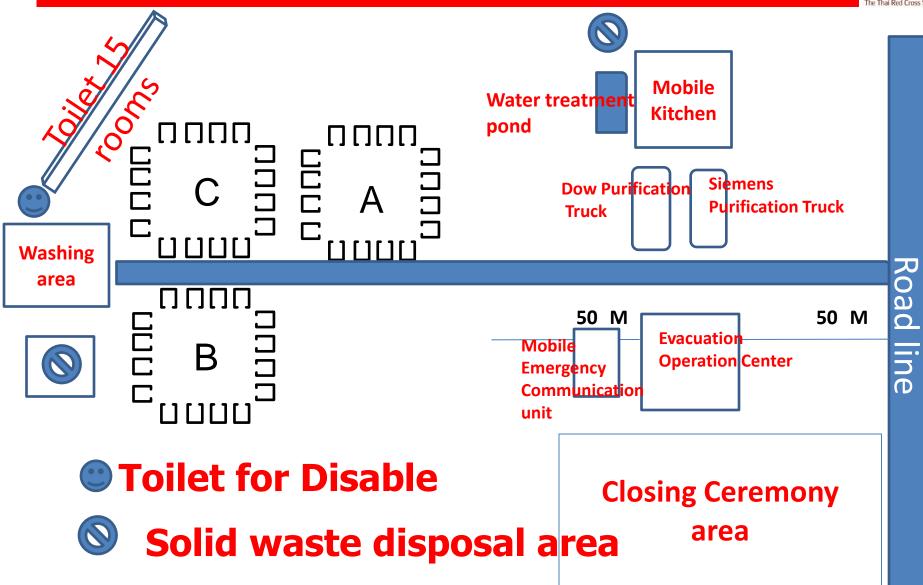

#### amily Tent Cluster

Siemens

- 1 truck
- Capacity produce 5,000 Liter/hr
- run 8 hrs/day = 40,000 Liter/day
- 3 persons/team

#### **Water Purification Truck**

- DOW 1 truck
  - Capacity produce 2,000 Liter/hr
  - run 8 hrs/day = 16,000 Liter/day

3 persons/team