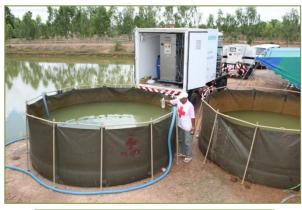

#### amily Tent Cluster

Siemens

- 1 truck
- Capacity produce 5,000 Liter/hr
- run 8 hrs/day = 40,000 Liter/day
- 3 persons/team

#### **Water Purification Truck**

- DOW 1 truck
  - Capacity produce 2,000 Liter/hr
  - run 8 hrs/day = 16,000 Liter/day

3 persons/team