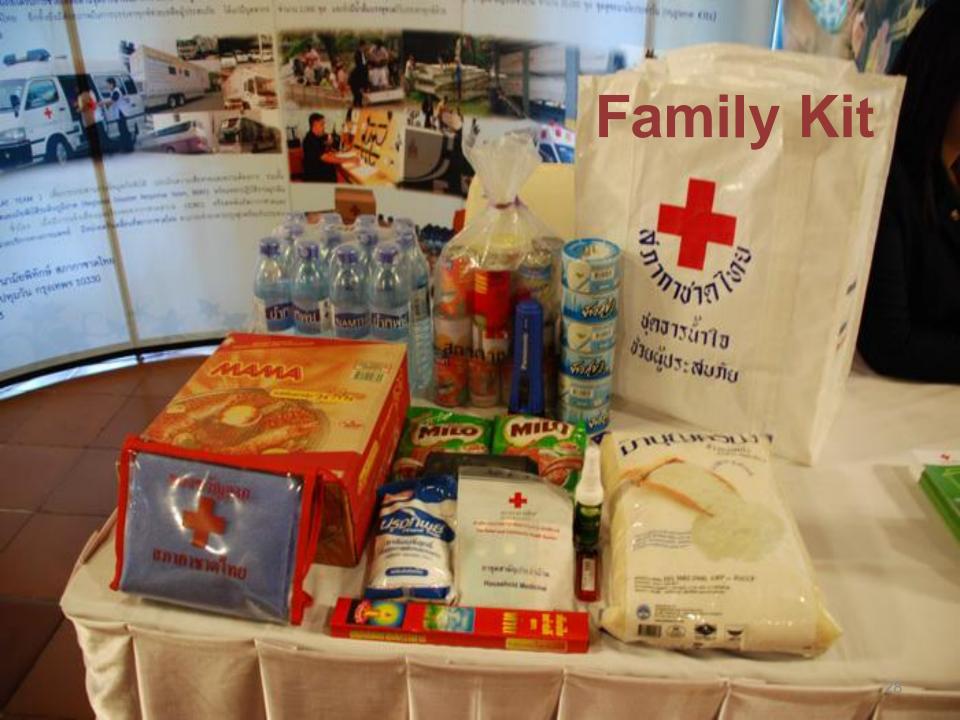

#### **TRCs contribution to ARF DiREx2013**

Annnungine The Thai Red Cross Society

- Family Tent & Tarpaulin 50 pax
- Mobile kitchen unit for 2 days 1,300 serves
- Generator 110 KW 1 pax
- DOW purification truck capacity 2,000 ml/hr(drinking water bottle 5 L)
- Siemens purification truck capacity 5,000 ml/hr (purified water)
- Food&Non-food Items (Family set) (Just for show)
- Mobile Medical Services (BLS) 1 Team (5 members)
- DMERT 1 Team (12 members)
- Mobile Emergency Communication unit (Van) for Back up
- Participated in TTX & EOC AAR (2/2/4 persons) in