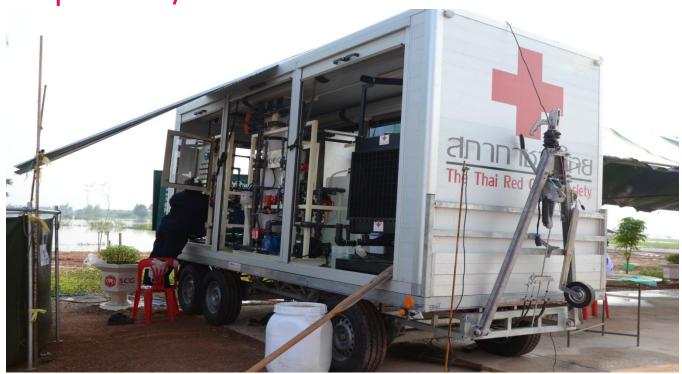

#### **TRCs contribution to ARF DiREx2013**

Annnungine The Thai Red Cross Society

- Family Tent & Tarpaulin 50 pax
- Mobile kitchen unit for 2 days 1,300 serves
- Generator 110 KW 1 pax
- DOW purification truck capacity 2,000 ml/hr(drinking water bottle 5 L)
- Siemens purification truck capacity 5,000 ml/hr (purified water)
- Food&Non-food Items (Family set) (Just for show)
- Mobile Medical Services (BLS) 1 Team (5 members)
- DMERT 1 Team (12 members)
- Mobile Emergency Communication unit (Van) for Back up
- Participated in TTX & EOC AAR (2/2/4 persons) in

#### amily Tent Cluster

Siemens

- 1 truck
- Capacity produce 5,000 Liter/hr
- run 8 hrs/day = 40,000 Liter/day
- 3 persons/team