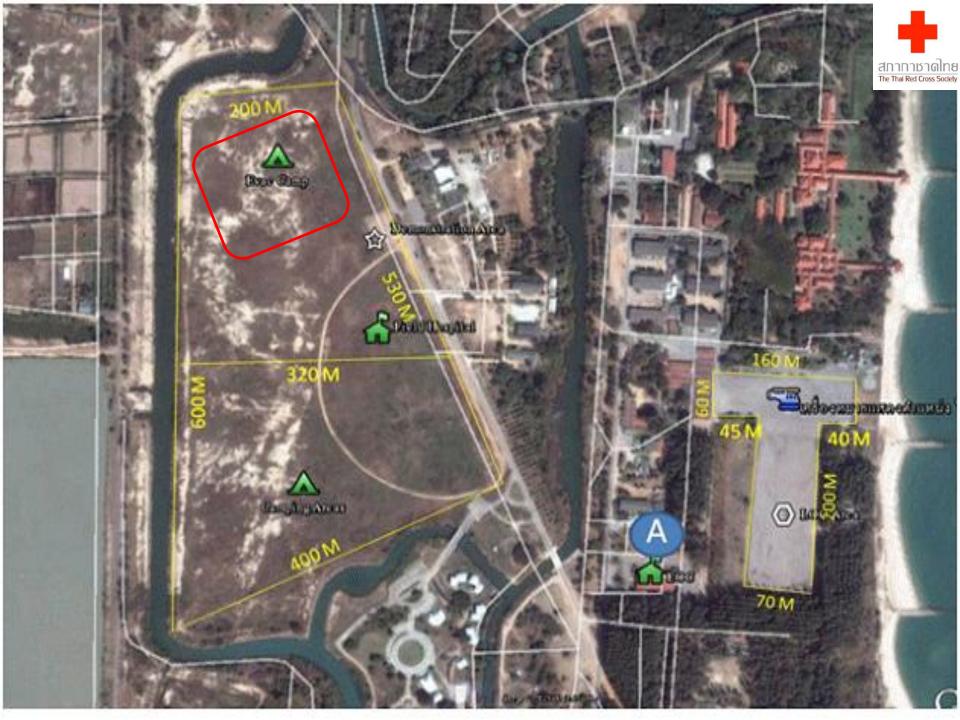

3                            | 3     | 8 to 10 May                                       |
| MERT (real world)                        | RCHB 4<br>Local Hosp. Doctor<br>1 | 5     | 8 to 10 May                                       |
| DMERT                                    | RCHB 12                           | 12    | 7 to 10 May                                       |
| Mobile Emergency Communication unit      | RCHB 4                            | 4     | 8 to 10 May                                       |
| TTX & EOC & AAR/<br>Controller           | 2/2/4/2                           | 10    | 7 to 10 May<br>Grand Total RCHB 56                |
| Distribution of Relief items             | RCHB 6                            | 9     | 9 May                                             |





#### Blue print for Evacuation Camp





#### amily Tent Cluster



















Siemens

- 1 truck
- Capacity produce 5,000 Liter/hr
- run 8 hrs/day = 40,000 Liter/day
- 3 persons/team













#### **Water Purification Truck**

- DOW 1 truck
  - Capacity produce 2,000 Liter/hr
  - run 8 hrs/day = 16,000 Liter/day

3 persons/team

















#### Mobile Emergency Communication unit





# Mobile Emergency Communication unit



# Mobile Emergency Communication unit









## Mobile Emergency Communication unit

- To be a station connect radio system:
   VHF/FM, HF/SSB radio can connect via
   Internet system
   (E-RADIO)
- Can connect to land line and MPH network
- Can provide information from TV via Satellite system
- Can be an Internet hub provide internet WiFi and LAN sy