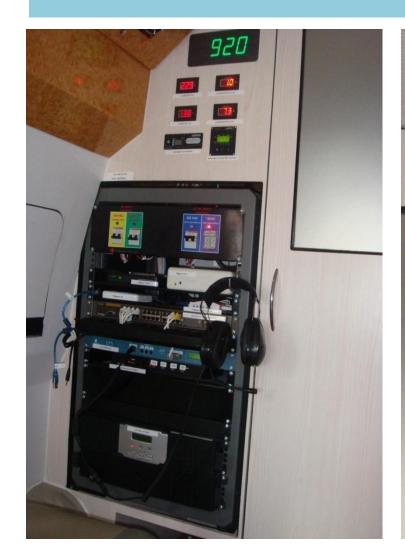

#### Mobile Emergency Communication unit

# Mobile Emergency Communication unit

## Mobile Emergency Communication unit

- To be a station connect radio system:
   VHF/FM, HF/SSB radio can connect via
   Internet system
   (E-RADIO)
- Can connect to land line and MPH network
- Can provide information from TV via Satellite system
- Can be an Internet hub provide internet WiFi and LAN system

- Provide printer, Scanner and Copy machine
- Provide Satellite phone ACES (Disaster time)
- 2 Generator 2.6 KV