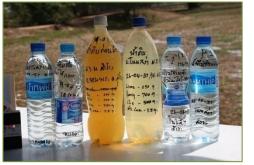

#### amily Tent Cluster

Siemens

- 1 truck
- Capacity produce 5,000 Liter/hr
- run 8 hrs/day = 40,000 Liter/day
- 3 persons/team

#### **Water Purification Truck**

- DOW 1 truck
  - Capacity produce 2,000 Liter/hr
  - run 8 hrs/day = 16,000 Liter/day

3 persons/team