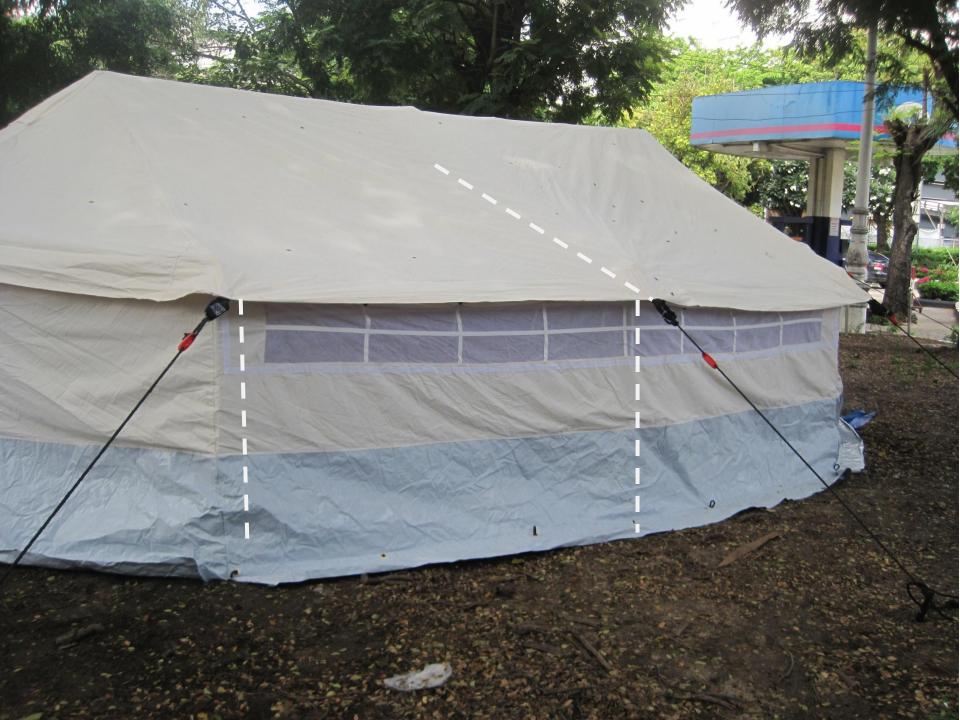

#### **TRCs contribution to ARF DiREx2013**

Annnungine The Thai Red Cross Society

- Family Tent & Tarpaulin 50 pax
- Mobile kitchen unit for 2 days 1,300 serves
- Generator 110 KW 1 pax
- DOW purification truck capacity 2,000 ml/hr(drinking water bottle 5 L)
- Siemens purification truck capacity 5,000 ml/hr (purified water)
- Food&Non-food Items (Family set) (Just for show)
- Mobile Medical Services (BLS) 1 Team (5 members)
- DMERT 1 Team (12 members)
- Mobile Emergency Communication unit (Van) for Back up
- Participated in TTX & EOC AAR (2/2/4 persons) in

#### amily Tent Cluster

Siemens

- 1 truck
- Capacity produce 5,000 Liter/hr
- run 8 hrs/day = 40,000 Liter/day
- 3 persons/team