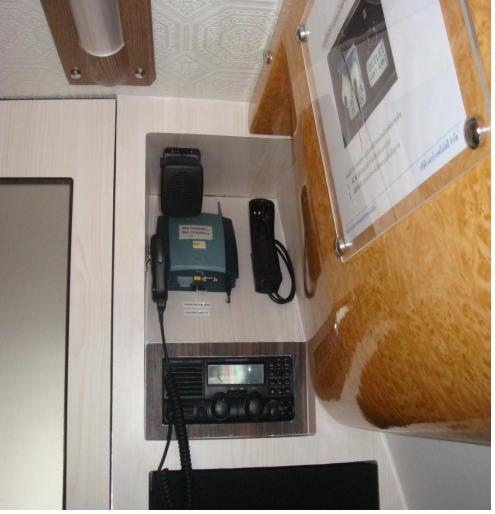

#### Mobile Emergency Communication unit

# Mobile Emergency Communication unit

## Mobile Emergency Communication unit

- To be a station connect radio system:
   VHF/FM, HF/SSB radio can connect via
   Internet system
   (E-RADIO)
- Can connect to land line and MPH network
- Can provide information from TV via Satellite system
- Can be an Internet hub provide internet WiFi and LAN system

- Provide printer, Scanner and Copy machine
- Provide Satellite phone ACES (Disaster time)
- 2 Generator 2.6 KV