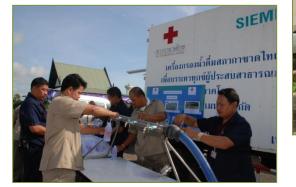

#### Mobile Emergency Communication unit

# Mobile Emergency Communication unit

## Mobile Emergency Communication unit

- To be a station connect radio system:
   VHF/FM, HF/SSB radio can connect via
   Internet system
   (E-RADIO)
- Can connect to land line and MPH network
- Can provide information from TV via Satellite system
- Can be an Internet hub provide internet WiFi and LAN system