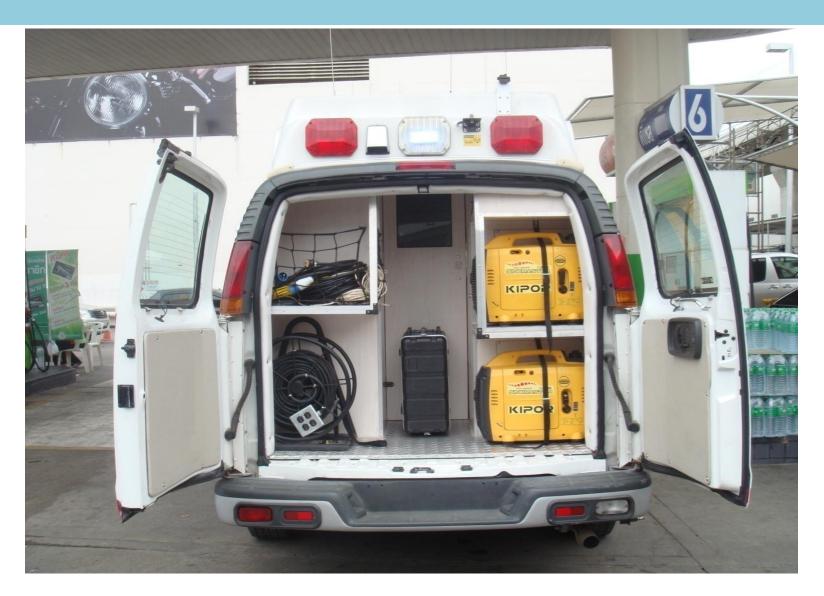

#### Mobile Emergency Communication unit

# Mobile Emergency Communication unit

## Mobile Emergency Communication unit

- To be a station connect radio system:
   VHF/FM, HF/SSB radio can connect via
   Internet system
   (E-RADIO)
- Can connect to land line and MPH network
- Can provide information from TV via Satellite system
- Can be an Internet hub provide internet WiFi and LAN system

- Provide printer, Scanner and Copy machine
- Provide Satellite phone ACES (Disaster time)
- 2 Generator 2.6 KV