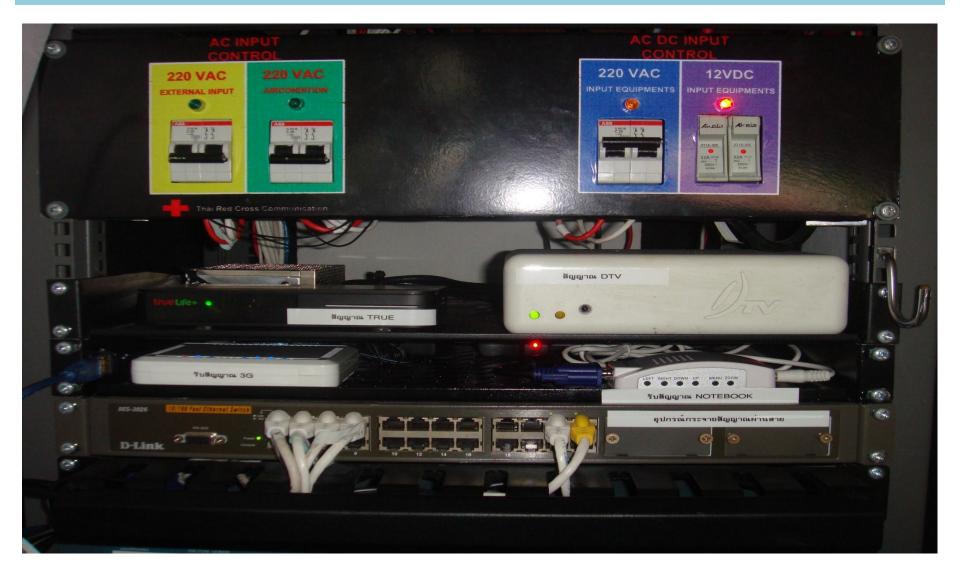

#### Mobile Emergency Communication unit

# Mobile Emergency Communication unit

## Mobile Emergency Communication unit

- To be a station connect radio system:
   VHF/FM, HF/SSB radio can connect via
   Internet system
   (E-RADIO)
- Can connect to land line and MPH network
- Can provide information from TV via Satellite system
- Can be an Internet hub provide internet WiFi and LAN system

- Provide printer, Scanner and Copy machine
- Provide Satellite phone ACES (Disaster time)
- 2 Generator 2.6 KV