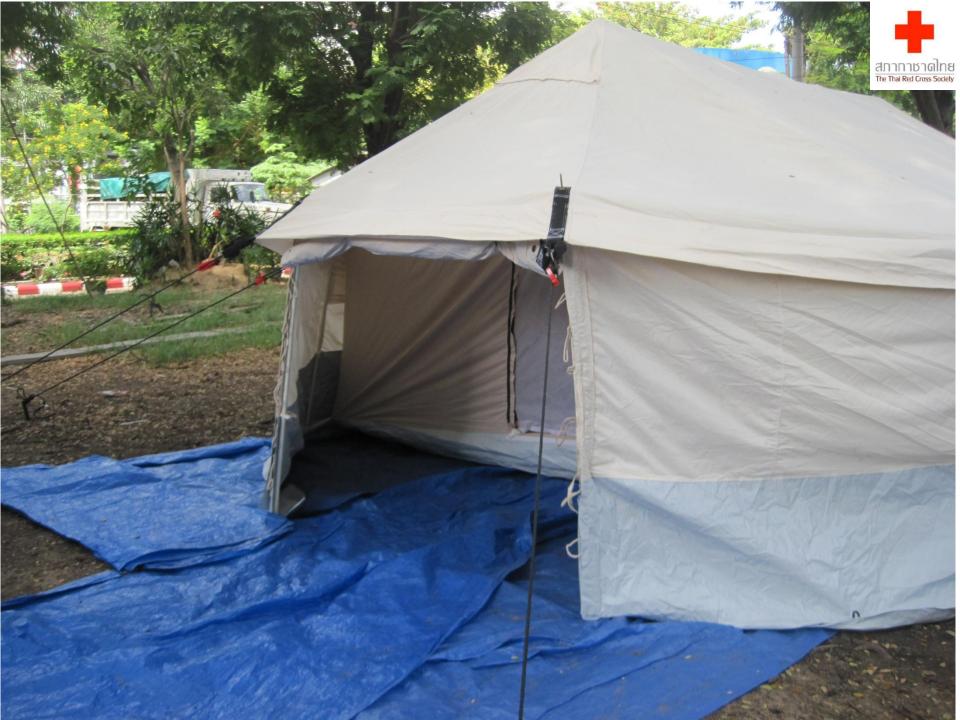

#### **TRCs contribution to ARF DiREx2013**

Annnungine The Thai Red Cross Society

- Family Tent & Tarpaulin 50 pax
- Mobile kitchen unit for 2 days 1,300 serves
- Generator 110 KW 1 pax
- DOW purification truck capacity 2,000 ml/hr(drinking water bottle 5 L)
- Siemens purification truck capacity 5,000 ml/hr (purified water)
- Food&Non-food Items (Family set) (Just for show)
- Mobile Medical Services (BLS) 1 Team (5 members)
- DMERT 1 Team (12 members)
- Mobile Emergency Communication unit (Van) for Back up
- Participated in TTX & EOC AAR (2/2/4 persons) in

#### amily Tent Cluster

Siemens

- 1 truck
- Capacity produce 5,000 Liter/hr
- run 8 hrs/day = 40,000 Liter/day
- 3 persons/team